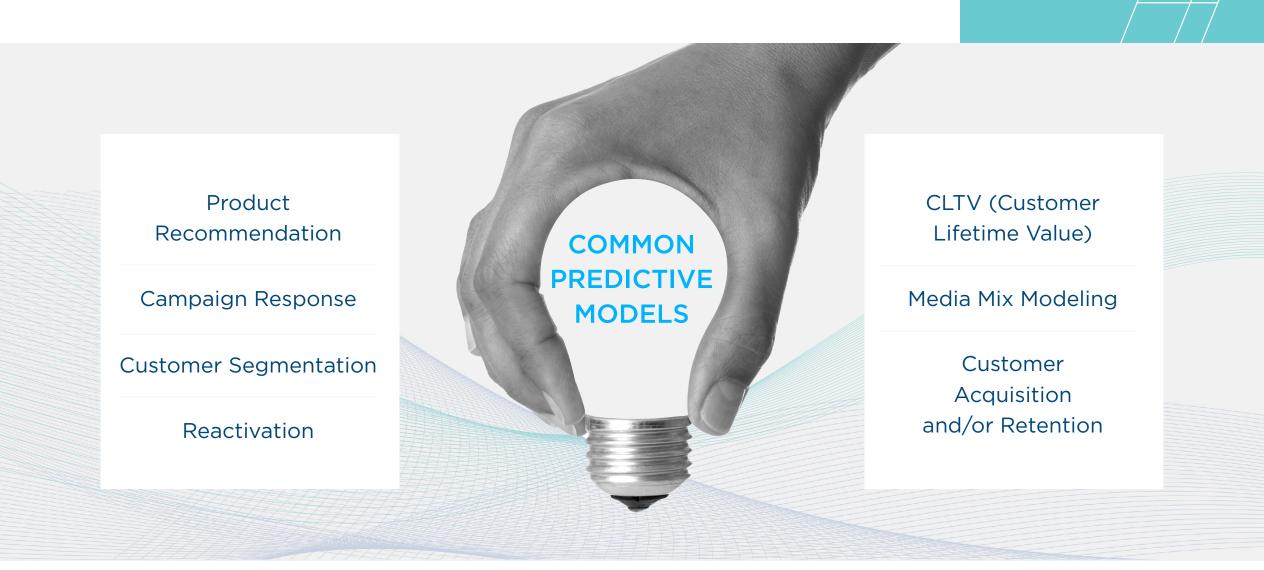

## **DRIVE YOUR BOTTOM LINE:** TURN ONE-TIME BUYERS INTO REPEAT CUSTOMERS

Machine learning predictive models help brands attract, retain and grow their most profitable customers through hidden insights and opportunities.

Al-backed predictive analytics can deliver increased accuracy and reliability. Additionally, Al can automate and streamline workflows, providing faster and more actionable results.